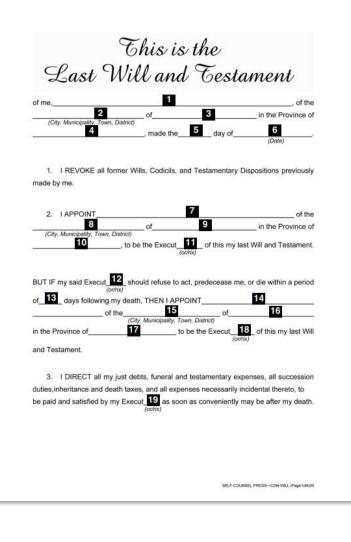

### **INSTRUCTIONS FOR WILL KIT**

- **1.** Fill in your first and last name.
- **2.** Choose one of city, municipality, town, or district.
- **3.** State city, municipality, town, or district in which you reside.
- **4.** State province in which you reside.
- 5. State the day of the month on which you are making your will.
- **6.** State the month and the year in which you are making your will.
- **7.** Fill in the first and last name of your chosen executor/trix.
- **8.** Choose one of city, municipality, town, or district.
- **9.** State city, municipality, town, or district in which your executor/trix resides.
- **10.** State province in which your executor/trix resides.
- **11.** Choose one of executor or executrix.
- **12.** Choose one of executor or executrix.
- **13.** State number of days (usually 30) within which executor/trix's death will trigger designation of alternate executor/trix.
- **14.** Fill in the first and last name of your chosen alternate executor/trix.
- **15.** Choose one of city, municipality, town, or district.
- **16.** State city, municipality, town, or district in which your alternate executor/trix resides.
- **17.** State province in which your alternate executor/trix resides.
- **18.** Choose one of executor or executrix.
- **19.** Choose one of executor or executrix.