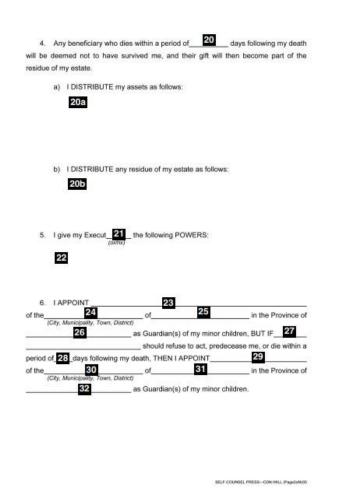

- **20.** State number of days (usually 30) following your death a beneficiary must live to be deemed to have survived you.
  - a. Set out the distribution of your assets.
  - b. Set out the distribution of the residue of your estate.
- **21.** Choose one of executor or executrix.
- **22.** Set out the powers given to your executor/trix.
- **23.** Fill in the first and last name of your chosen guardian(s).
- **24.** Choose one of city, municipality, town, or district.
- **25.** State city, municipality, town, or district in which your guardian(s) reside(s).
- **26.** State province in which your guardian(s) reside(s).
- **27.** Fill in the first and last name of your chosen guardian(s).
- **28.** State number of days within which guardian's death will trigger designation of alternate guardian.
- **29.** Fill in the first and last name of your chosen alternate guardian(s).
- **30.** Choose one of city, municipality, town, or district.
- **31.** State city, municipality, town, or district in which your alternate guardian(s) reside(s).
- **32.** State province in which your alternate guardian(s) reside(s)